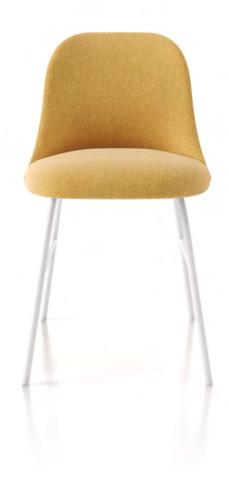

Composed of a chair and stool. The subtle details in the structure of the legs and the continuous movement towards its backrest, reflects the personality and character of Jaime Hayon.

Bases

Four metal legs high back & low back

Four wooden legs high back & low back

20

000

Swivel base stool high back & low back

Stool high back & low back

Seat and back

High back & low back chair Low back chair availble in two depths

Stool high back & low back, same depth