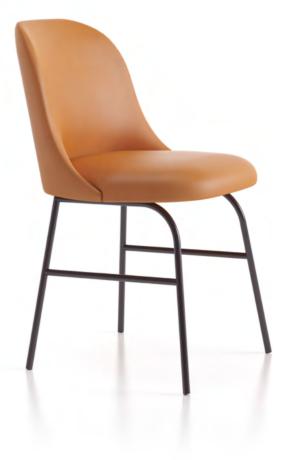

Inspired by the physiognomy and movement of sharks, Jaime Hayon has created the ALETA collection for Viccarbe.

The collection is designed and created for use in public spaces like restaurants, hotels or offices as well as residential spaces.

Composed of a chair and stool. The subtle details in the structure of the legs and the continuous movement towards its backrest, reflects the personality and character of Jaime Hayon.

Bases

Four metal legs high back & low back