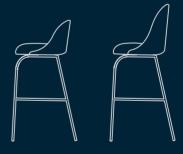

Composed of a chair and stool. The subtle details in the structure of the legs and the continuous movement towards its backrest, reflects the personality and character of Jaime Hayon.

Bases

Four metal legs high back & low back

Four wooden legs high back & low back

20

000

Swivel base stool high back & low back

Stool high back & low back

Seat and back

High back & low back chair Low back chair availble in two depths

Stool high back & low back, same depth