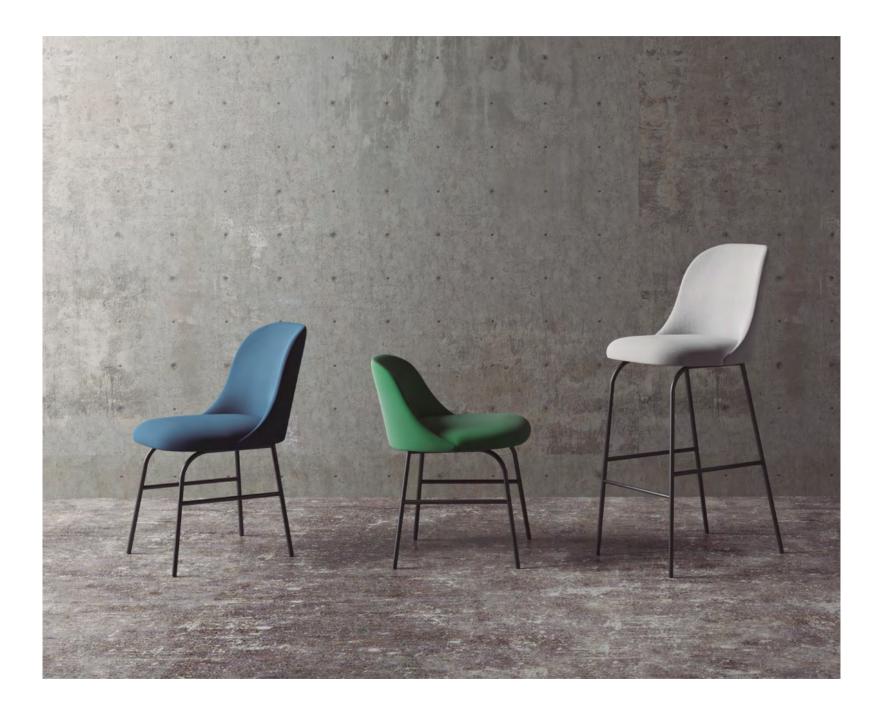

Inspired by the physiognomy and movement of sharks, Jaime Hayon has created the ALETA collection for Viccarbe.

The collection is designed and created for use in public spaces like restaurants, hotels or offices as well as residential spaces.

Composed of a chair and stool. The subtle details in the structure of the legs and the continuous movement towards its backrest, reflects the personality and character of Jaime Hayon.

Bases

Four metal legs high back & low back

Four wooden legs high back & low back

20

000

Swivel base stool high back & low back

Stool high back & low back

Seat and back

High back & low back chair Low back chair availble in two depths

Stool high back & low back, same depth