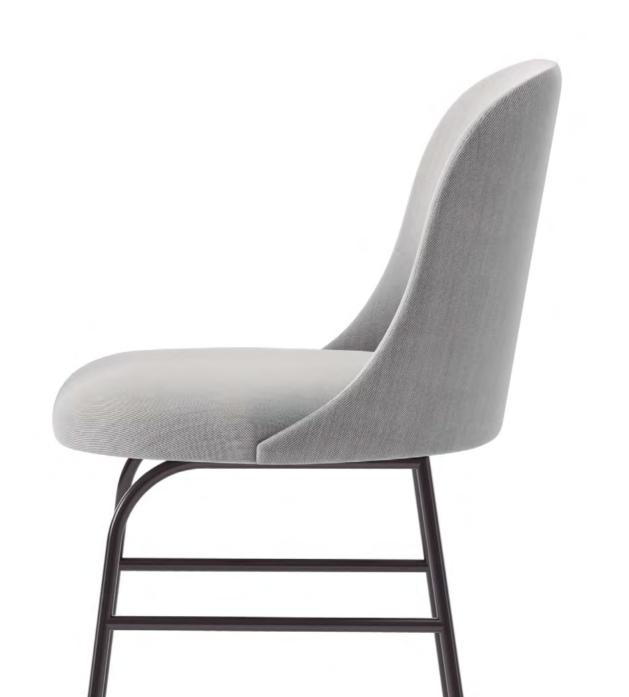

Composed of a chair and stool. The subtle details in the structure of the legs and the continuous movement towards its backrest, reflects the personality and character of Jaime Hayon.

Bases

Four metal legs high back & low back