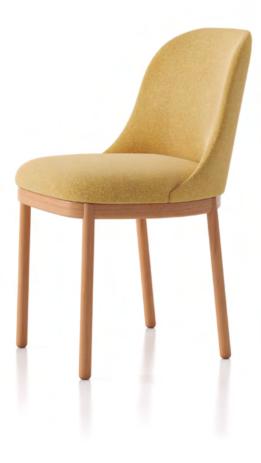

Composed of a chair and stool. The subtle details in the structure of the legs and the continuous movement towards its backrest, reflects the personality and character of Jaime Hayon.

Bases

Four metal legs high back & low back

Four wooden legs high back & low back

20

000

Swivel base stool high back & low back

Stool high back & low back

Seat and back

High back & low back chair Low back chair availble in two depths

Stool high back & low back, same depth