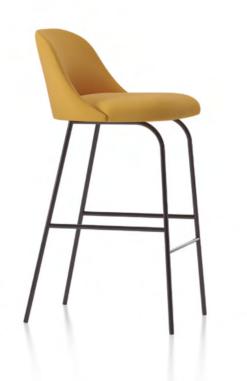

Composed of a chair and stool. The subtle details in the structure of the legs and the continuous movement towards its backrest, reflects the personality and character of Jaime Hayon.

Bases

Four metal legs high back & low back

Four wooden legs high back & low back

20

000

Swivel base stool high back & low back

Stool high back & low back

Seat and back

High back & low back chair Low back chair availble in two depths

Stool high back & low back, same depth