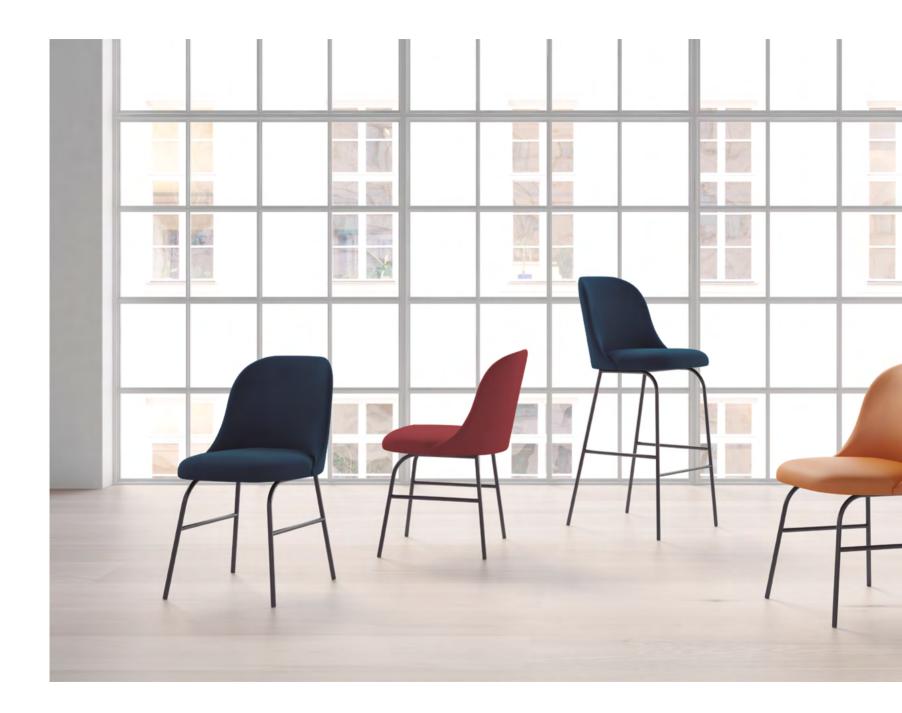

Composed of a chair and stool. The subtle details in the structure of the legs and the continuous movement towards its backrest, reflects the personality and character of Jaime Hayon.

Bases

Four metal legs high back & low back

Four wooden legs high back & low back

20

000

Swivel base stool high back & low back

Stool high back & low back

Seat and back

High back & low back chair Low back chair availble in two depths

Stool high back & low back, same depth