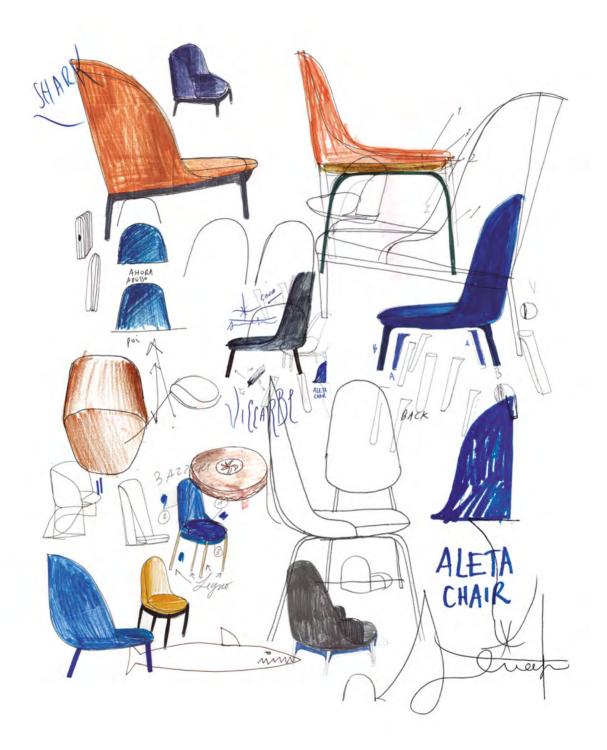

Upon landing I knew that Jaime and Viccarbe would someday do a project together ... and it would not be just any project.

Welcome to ALETA collection

\_Víctor Carrasco

JAIME HAYON

ALETA

ALETA in Spanish means "fin".

Inspired by the physiognomy and movement of sharks, Jaime Hayon has created the ALETA collection for Viccarbe.

The collection is designed and created for use in public spaces like restaurants, hotels or offices as well as residential spaces.

Composed of a chair and stool. The subtle details in the structure of the legs and the continuous movement towards its backrest, reflects the personality and character of Jaime Hayon.

Bases

Four metal legs high back & low back