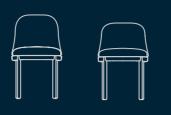

Composed of a chair and stool. The subtle details in the structure of the legs and the continuous movement towards its backrest, reflects the personality and character of Jaime Hayon.

Bases

Four metal legs high back & low back

Four wooden legs high back & low back

20

000

Swivel base stool high back & low back

Stool high back & low back

Seat and back

High back & low back chair Low back chair availble in two depths

Stool high back & low back, same depth