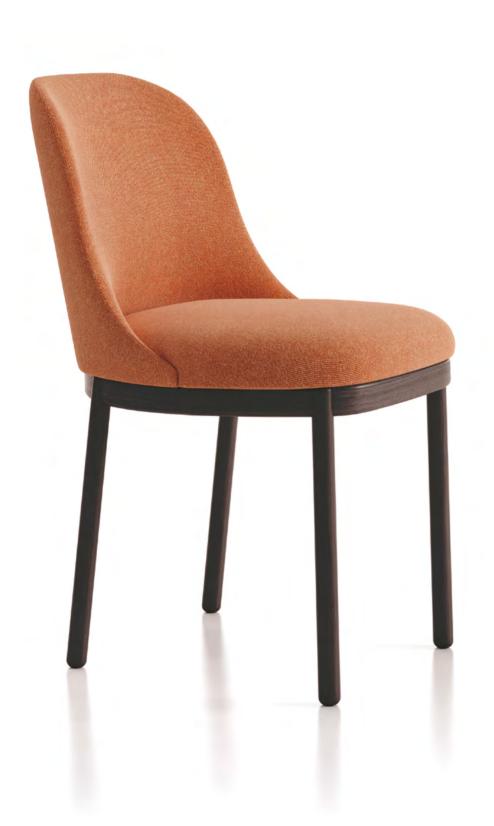

Inspired by the physiognomy and movement of sharks, Jaime Hayon has created the ALETA collection for Viccarbe.

The collection is designed and created for use in public spaces like restaurants, hotels or offices as well as residential spaces.

Composed of a chair and stool. The subtle details in the structure of the legs and the continuous movement towards its backrest, reflects the personality and character of Jaime Hayon.

Bases

Four metal legs high back & low back

Four wooden legs high back & low back

20

000

Swivel base stool high back & low back

Stool high back & low back

Seat and back

High back & low back chair Low back chair availble in two depths

Stool high back & low back, same depth