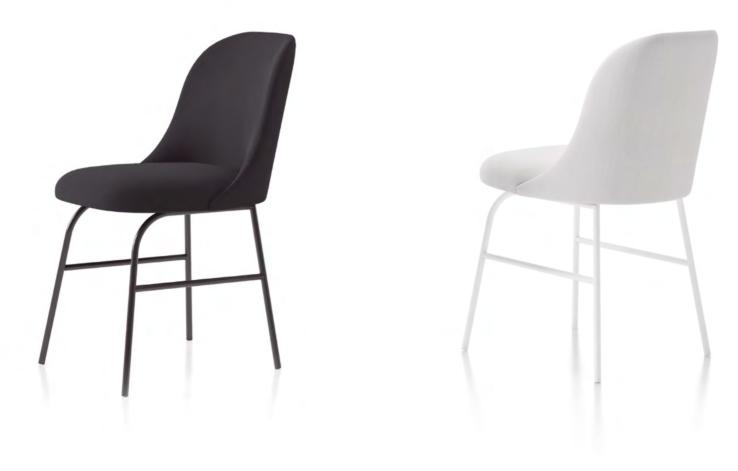

Upon landing I knew that Jaime and Viccarbe would someday do a project together ... and it would not be just any project.

Welcome to ALETA collection

\_Víctor Carrasco

JAIME HAYON

ALETA

ALETA in Spanish means "fin".

Inspired by the physiognomy and movement of sharks, Jaime Hayon has created the ALETA collection for Viccarbe.

The collection is designed and created for use in public spaces like restaurants, hotels or offices as well as residential spaces.

Composed of a chair and stool. The subtle details in the structure of the legs and the continuous movement towards its backrest, reflects the personality and character of Jaime Hayon.

Bases

Four metal legs high back & low back

Four wooden legs high back & low back

20

000

Swivel base stool high back & low back

Stool high back & low back

Seat and back

High back & low back chair Low back chair availble in two depths

Stool high back & low back, same depth