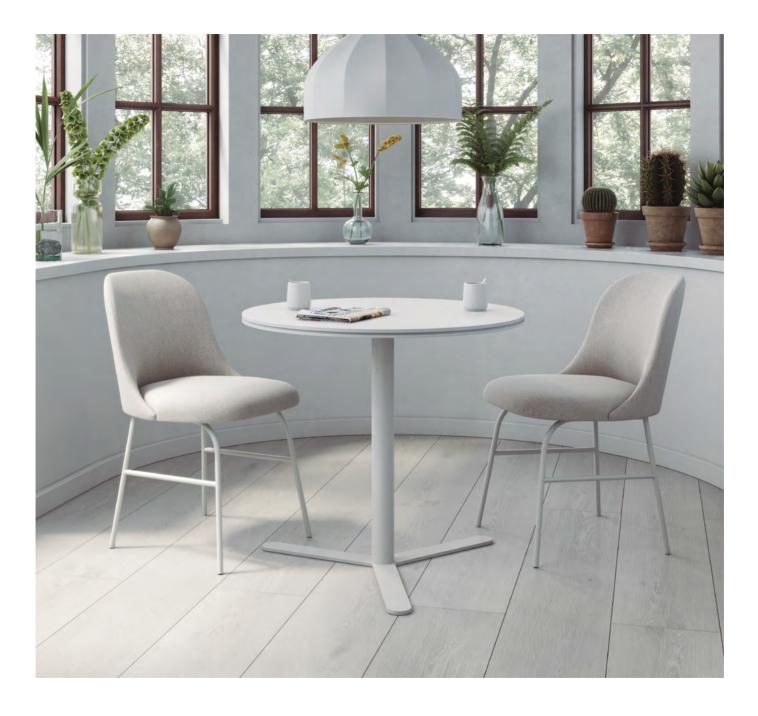

Inspired by the physiognomy and movement of sharks, Jaime Hayon has created the ALETA collection for Viccarbe.

The collection is designed and created for use in public spaces like restaurants, hotels or offices as well as residential spaces.

Composed of a chair and stool. The subtle details in the structure of the legs and the continuous movement towards its backrest, reflects the personality and character of Jaime Hayon.

Bases

Four metal legs high back & low back