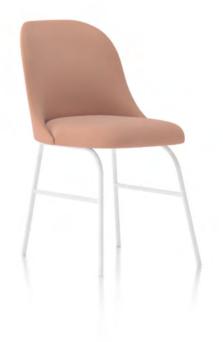

Inspired by the physiognomy and movement of sharks, Jaime Hayon has created the ALETA collection for Viccarbe.

The collection is designed and created for use in public spaces like restaurants, hotels or offices as well as residential spaces.

Composed of a chair and stool. The subtle details in the structure of the legs and the continuous movement towards its backrest, reflects the personality and character of Jaime Hayon.

Bases

Four metal legs high back & low back

Four wooden legs high back & low back

20

000

Swivel base stool high back & low back

Stool high back & low back

Seat and back

High back & low back chair Low back chair availble in two depths

Stool high back & low back, same depth