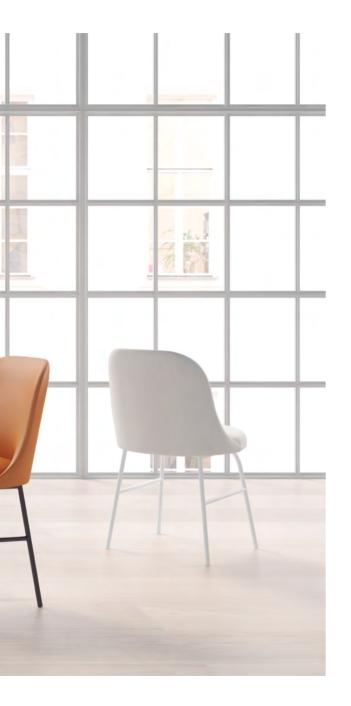

Inspired by the physiognomy and movement of sharks, Jaime Hayon has created the ALETA collection for Viccarbe.

The collection is designed and created for use in public spaces like restaurants, hotels or offices as well as residential spaces.

Composed of a chair and stool. The subtle details in the structure of the legs and the continuous movement towards its backrest, reflects the personality and character of Jaime Hayon.

Bases

Four metal legs high back & low back