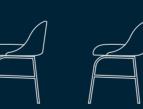

Composed of a chair and stool. The subtle details in the structure of the legs and the continuous movement towards its backrest, reflects the personality and character of Jaime Hayon.

Bases

Four metal legs high back & low back

Four wooden legs high back & low back

20

000

Swivel base stool high back & low back

Stool high back & low back

Seat and back

High back & low back chair Low back chair availble in two depths

Stool high back & low back, same depth