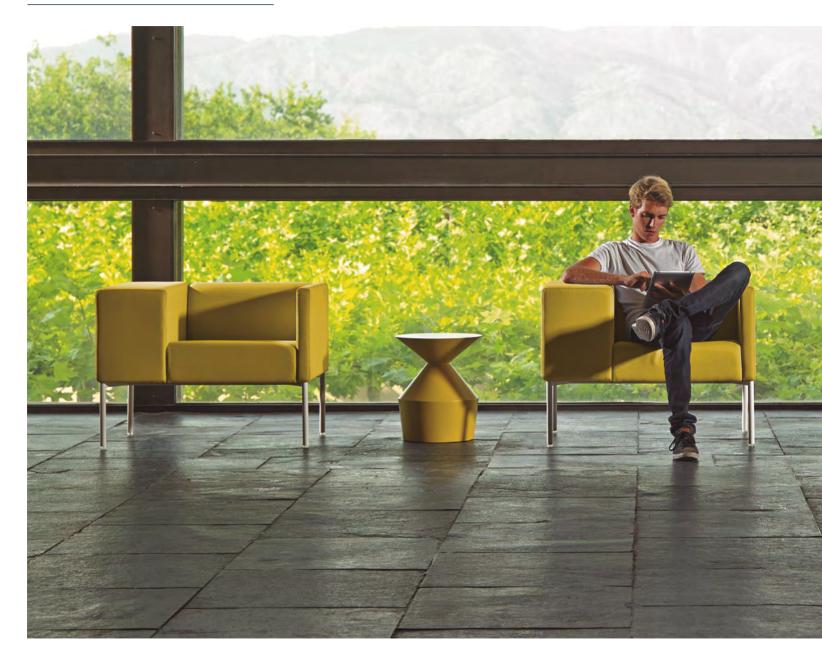

## BRIX by Kensaku Oshiro

Multipurpose armchair for the home or corporate environments.

Thanks to its geometric design, many units can be grouped together to create an elegant configuration in common areas. Its arms in different researched sizes mean that you can work with your tablet on the wide arm and even have an auxiliary table with a built-in support.

Also available with two thin arms for smaller spaces.

Teulada Moraira Concert Hall $\cdot$ Teulada