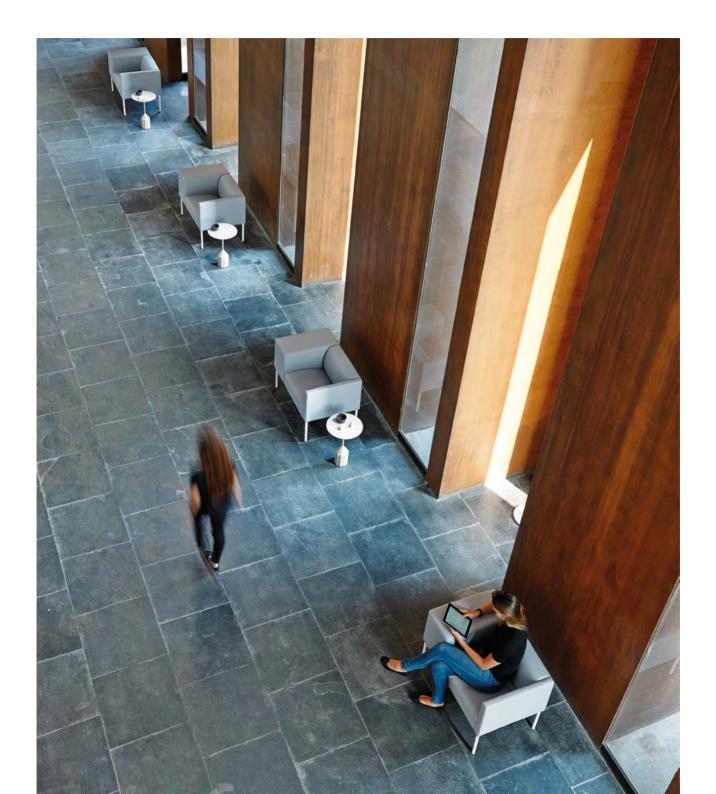

## BRIX by Kensaku Oshiro

Multipurpose armchair for the home or corporate environments.

Thanks to its geometric design, many units can be grouped together to create an elegant configuration in common areas. Its arms in different researched sizes mean that you can work with your tablet on the wide arm and even have an auxiliary table with a built-in support.

Also available with two thin arms for smaller spaces.

Teulada Moraira Concert Hall $\cdot$ Teulada