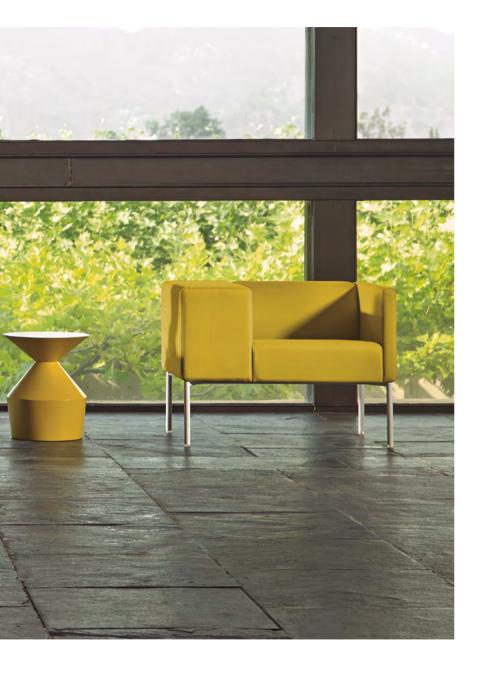

## BRIX by Kensaku Oshiro

Multipurpose armchair for the home or corporate environments.

Thanks to its geometric design, many units can be grouped together to create an elegant configuration in common areas. Its arms in different researched sizes mean that you can work with your tablet on the wide arm and even have an auxiliary table with a built-in support.

Also available with two thin arms for smaller spaces.

Teulada Moraira Concert Hall $\cdot$ Teulada