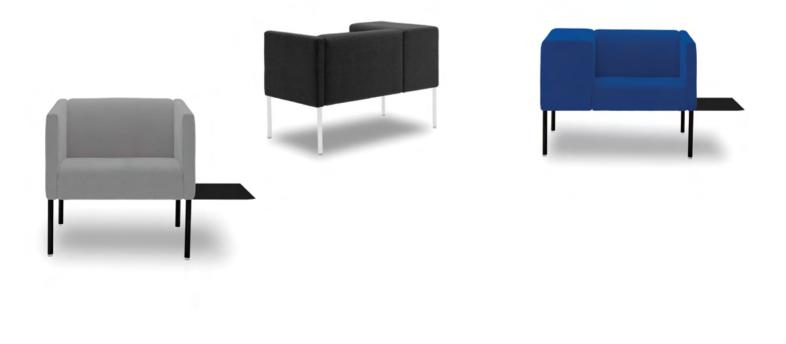

## BRIX by Kensaku Oshiro

Multipurpose armchair for the home or corporate environments.

Thanks to its geometric design, many units can be grouped together to create an elegant configuration in common areas. Its arms in different researched sizes mean that you can work with your tablet on the wide arm and even have an auxiliary table with a built-in support.

Also available with two thin arms for smaller spaces.

Teulada Moraira Concert Hall $\cdot$ Teulada