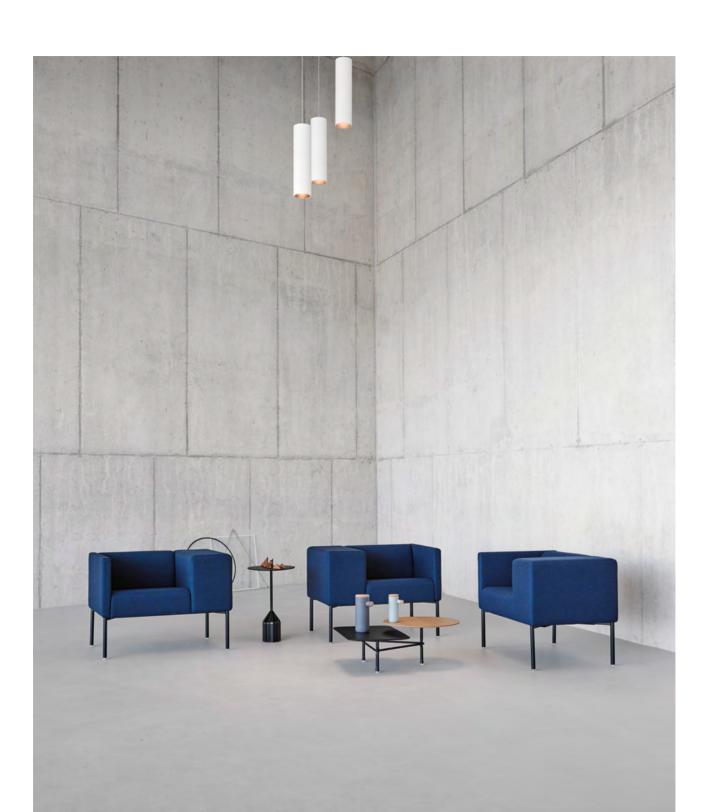

## BRIX by Kensaku Oshiro

Multipurpose armchair for the home or corporate environments.

Thanks to its geometric design, many units can be grouped together to create an elegant configuration in common areas. Its arms in different researched sizes mean that you can work with your tablet on the wide arm and even have an auxiliary table with a built-in support.

Also available with two thin arms for smaller spaces.

Teulada Moraira Concert Hall $\cdot$ Teulada