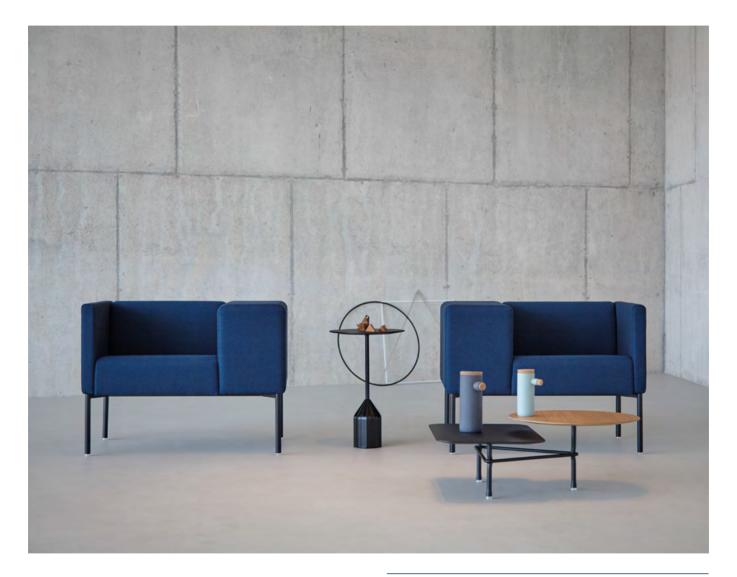

## BRIX by Kensaku Oshiro

Multipurpose armchair for the home or corporate environments.

Thanks to its geometric design, many units can be grouped together to create an elegant configuration in common areas. Its arms in different researched sizes mean that you can work with your tablet on the wide arm and even have an auxiliary table with a built-in support.

Also available with two thin arms for smaller spaces.

Teulada Moraira Concert Hall $\cdot$ Teulada