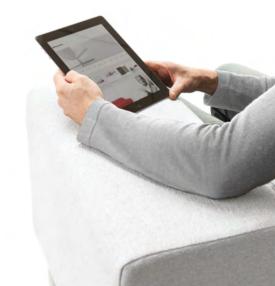

## BRIX by Kensaku Oshiro

Multipurpose armchair for the home or corporate environments.

Thanks to its geometric design, many units can be grouped together to create an elegant configuration in common areas. Its arms in different researched sizes mean that you can work with your tablet on the wide arm and even have an auxiliary table with a built-in support.