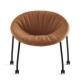

4

Zoco's rounded shape welcomes everyone who sits on it, supporting the back and giving a pleasant sensation of absolute relief

Zoco with casters and handles paired with Ryutaro D50 low tables. In the back, Copa chairs

9 ZOCO LOUNGE CHAIR

Zoco's rounded shape welcomes everyone who sits on it, supporting the back and giving a pleasant sensation of absolute relief. Its inviting silhouette favors conversation, reading, learning and unwinding. Both with or without casters, the comfortable lounge chair works perfectly in waiting rooms, welcome areas, receptions and in-between spaces. Also combined with other ancillary pieces in meeting rooms for relaxed encounters.