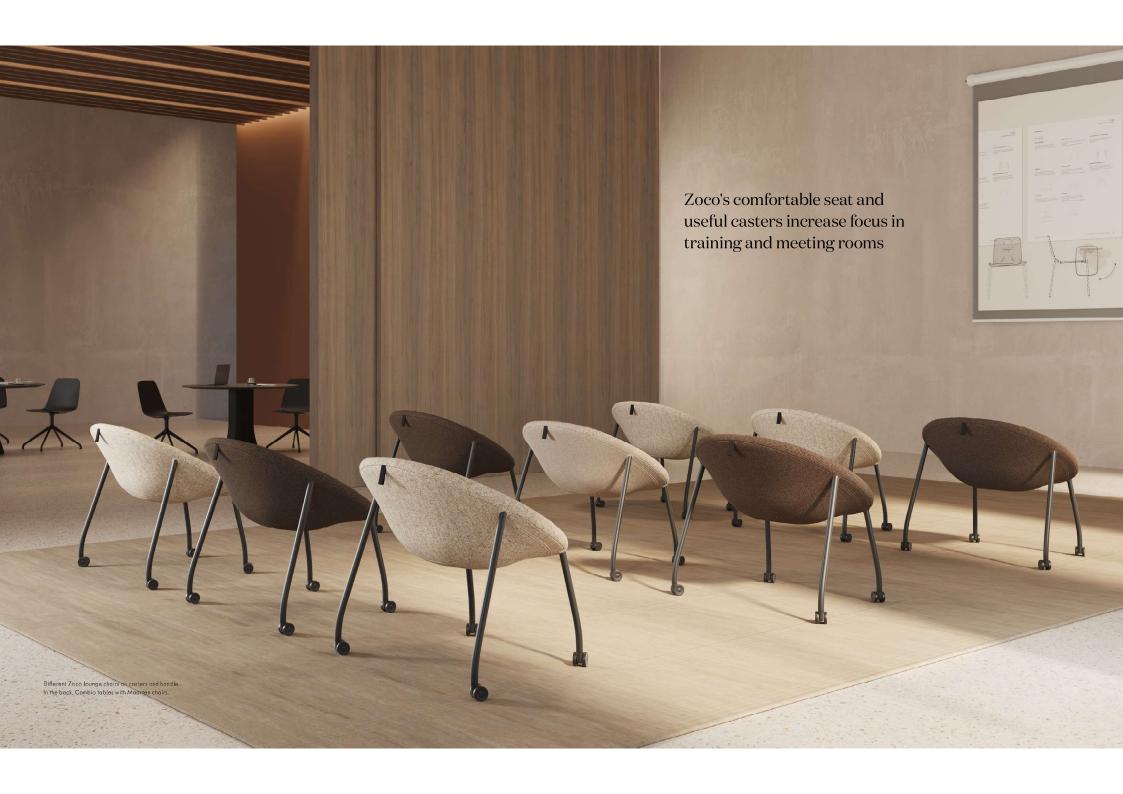

#### A LOUNGE CHAIR ON CASTERS

Zoco's four powder coated steel legs can include practical casters and a convenience handle for easy transport from one place to another. Designed for collaboration without boundaries, the functional lounge chair on casters is so much more than just a seat: it is a unique multi-purpose addition for collaborative spaces to ensure optimal comfort and greater movility to withstand long hours of sitting.

#### ZOCO lounge chair with casters and handle