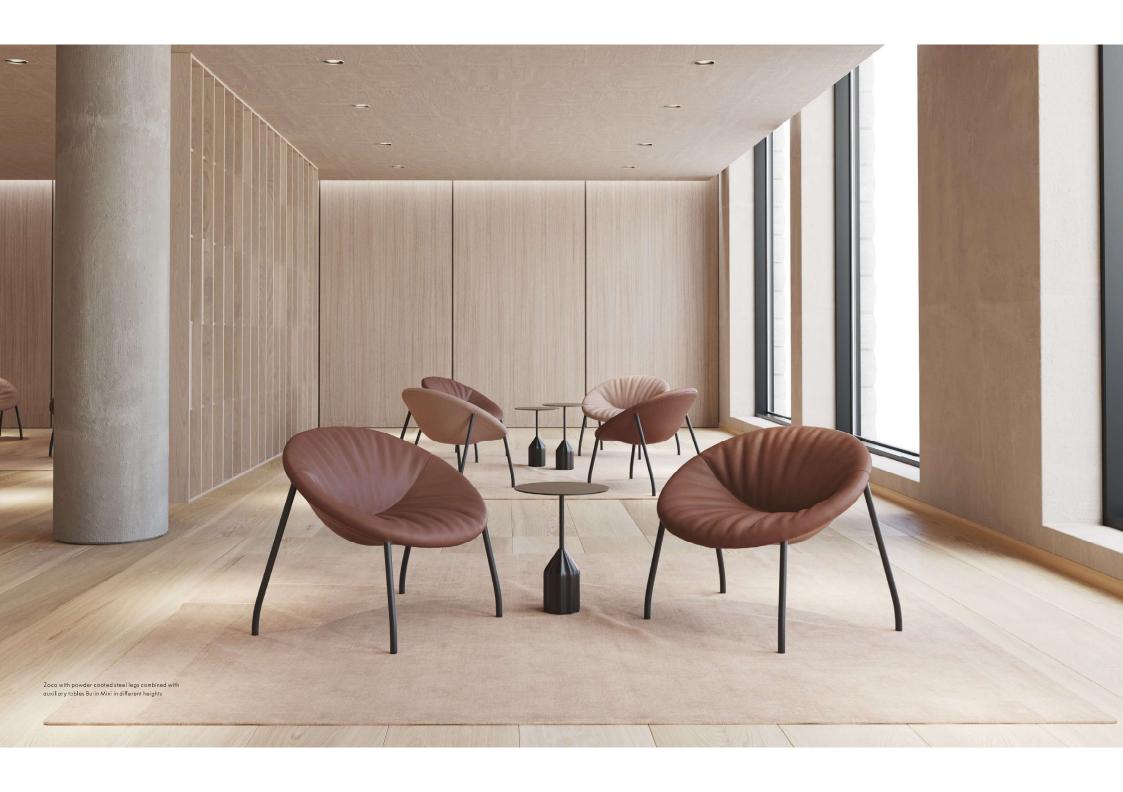

#### A LOUNGE CHAIR ON CASTERS

Zoco's four powder coated steel legs can include practical casters and a convenience handle for easy transport from one place to another. Designed for collaboration without boundaries, the functional lounge chair on casters is so much more than just a seat: it is a unique multi-purpose addition for collaborative spaces to ensure optimal comfort and greater movility to withstand long hours of sitting.