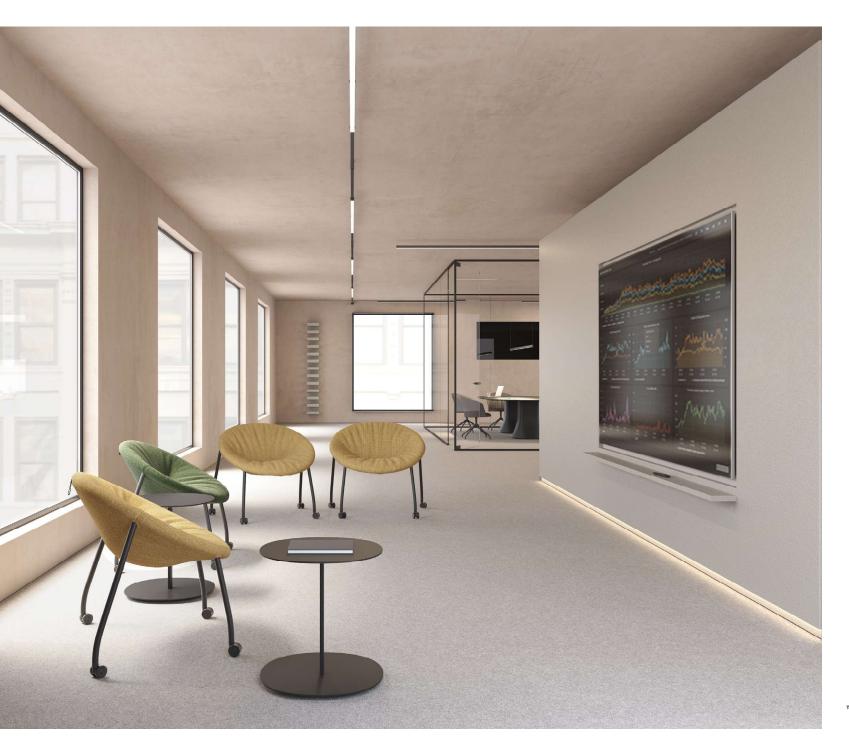

#### A LOUNGE CHAIR ON CASTERS

Zoco's four powder coated steel legs can include practical casters and a convenience handle for easy transport from one place to another. Designed for collaboration without boundaries, the functional lounge chair on casters is so much more than just a seat: it is a unique multi-purpose addition for collaborative spaces to ensure optimal comfort and greater movility to withstand long hours of sitting.