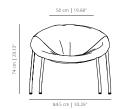

utdoor

It is proven that being surrounded by natural landscapes on a daily basis can strengthen mental and physical health. Zoco is ideal for enjoying outdoor scenarios. Its rounded silhouette mimics the organic shapes of nature, encouraging collaboration, comfort and evoking a pleasant feeling of wellbeing every time you sit on it. It is available in multiple upholsteries that successfully stand the test of time outdoors.

With a rounded silhouette that mimics nature, Zoco evokes a pleasant feeling of wellbeing

Zoco for outdoor with different upholstery options

## Zoco lounge chair





Lounge chair

Lounge chair, with casters and handle

## Zoco lounge chair for outdoor



Lounge chair, black base



19 ZOCO LOUNGE CHAIR

Zoco

Technical Info - EN

## **ZOCO** fixed **l**ounge chair





#### ZOCO lounge chair with casters and handle





#### INDOOR FINISHES

STRUCTURE

#### Powder coated





black RAL 9005

SEAT

RAL 9003

#### Upholstery

Check upholstery fabrics for Indoor.

HANDLE\*

#### Technical fabric



black

\*Only available for Indoor use and the model with casters.

#### OUTDOOR FINISHES

STRUCTURE

#### Powder coated\*



white black RAL 9003 RAL 9005

\*The structure includes a special coating for Outdoor, resistant to exterior use.

#### SEAT

#### Upholstery

Check upholstery fabrics for Outdoor.

# Let's talk

We want to help you find the best designs for your project. Contact us and our team will get back to you as soon as possible.

CONTACT US