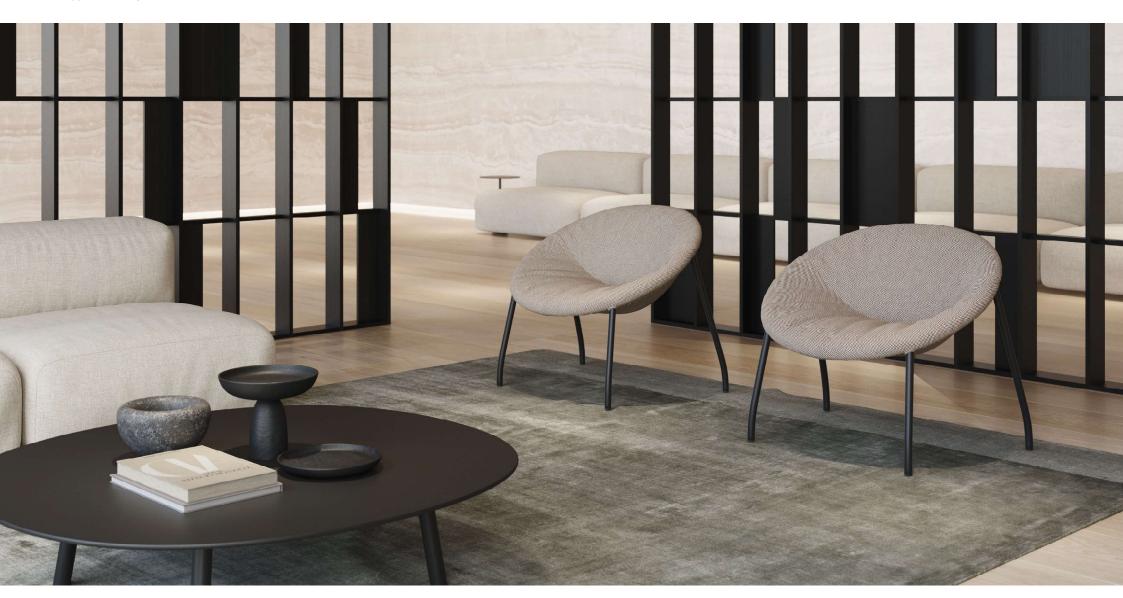

9 ZOCO LOUNGE CHAIR

Zoco's rounded shape welcomes everyone who sits on it, supporting the back and giving a pleasant sensation of absolute relief. Its inviting silhouette favors conversation, reading, learning and unwinding. Both with or without casters, the comfortable lounge chair works perfectly in waiting rooms, welcome areas, receptions and in-between spaces. Also combined with other ancillary pieces in meeting rooms for relaxed encounters.