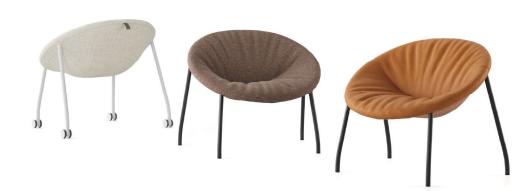

#### A LOUNGE CHAIR ON CASTERS

Zoco's four powder coated steel legs can include practical casters and a convenience handle for easy transport from one place to another. Designed for collaboration without boundaries, the functional lounge chair on casters is so much more than just a seat: it is a unique multi-purpose addition for collaborative spaces to ensure optimal comfort and greater movility to withstand long hours of sitting.

## Zoco lounge chair

Lounge chair

Lounge chair, with casters and handle

#### ZOCO lounge chair with casters and handle