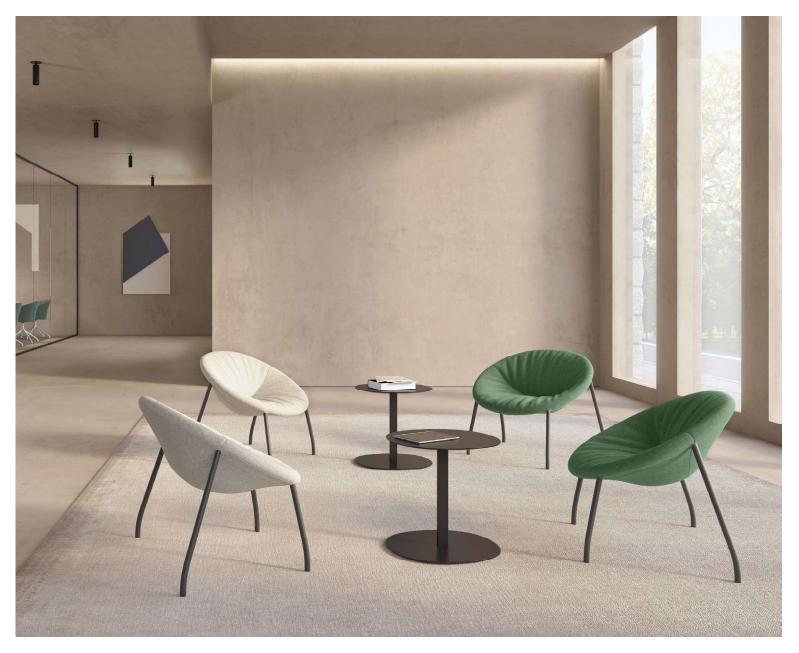

# ZOCO Collaboration made comfortable

Lounge chair designed by Victor Carrasco, 2023

Zoco pays tribute to the traditional markets held in Arabic countries, central hubs of collaboration between different cultures. An environment that fuses colors, textures and scents that connect people to each other, sparking creativity, interaction, and consensus. And this is what Zoco is all about, a very comfortable piece designed to inspire collaboration. A snug lounge chair with rounded shapes where work meetings, friendly encounters and

the exchange of ideas revolve. Its lightness and comfort encourage wellbeing and its practical optional casters help to carry it easily from one point to another, transforming spaces according to the needs of the moment. In addition, Zoco favors circular design as its optimized production process allows the upholstered components to be separated from the structure for the independent recycling when it has reached the end of its life cycle.

4

Zoco's rounded shape welcomes everyone who sits on it, supporting the back and giving a pleasant sensation of absolute relief

Zoco with casters and handles paired with Ryutaro D50 low tables. In the back, Copa chairs

9 ZOCO LOUNGE CHAIR

Zoco's rounded shape welcomes everyone who sits on it, supporting the back and giving a pleasant sensation of absolute relief. Its inviting silhouette favors conversation, reading, learning and unwinding. Both with or without casters, the comfortable lounge chair works perfectly in waiting rooms, welcome areas, receptions and in-between spaces. Also combined with other ancillary pieces in meeting rooms for relaxed encounters.