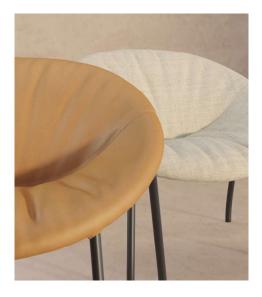

4

Zoco's rounded shape welcomes everyone who sits on it, supporting the back and giving a pleasant sensation of absolute relief

Zoco with casters and handles paired with Ryutaro D50 low tables. In the back, Copa chairs

9 ZOCO LOUNGE CHAIR

Zoco's rounded shape welcomes everyone who sits on it, supporting the back and giving a pleasant sensation of absolute relief. Its inviting silhouette favors conversation, reading, learning and unwinding. Both with or without casters, the comfortable lounge chair works perfectly in waiting rooms, welcome areas, receptions and in-between spaces. Also combined with other ancillary pieces in meeting rooms for relaxed encounters.