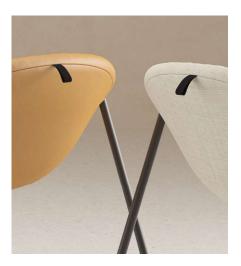

#### A LOUNGE CHAIR ON CASTERS

Zoco's four powder coated steel legs can include practical casters and a convenience handle for easy transport from one place to another. Designed for collaboration without boundaries, the functional lounge chair on casters is so much more than just a seat: it is a unique multi-purpose addition for collaborative spaces to ensure optimal comfort and greater movility to withstand long hours of sitting.

#### ZOCO lounge chair with casters and handle