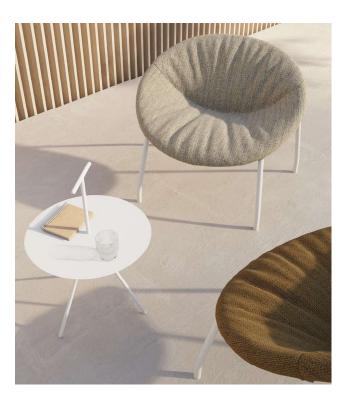

# Zoco Outdoor

It is proven that being surrounded by natural landscapes on a daily basis can strengthen mental and physical health. Zoco is ideal for enjoying outdoor scenarios. Its rounded silhouette mimics the organic shapes of nature, encouraging collaboration, comfort and evoking a pleasant feeling of wellbeing every time you sit on it. It is available in multiple upholsteries that successfully stand the test of time outdoors.

With a rounded silhouette that mimics nature, Zoco evokes a pleasant feeling of wellbeing

Zoco for outdoor with different upholstery options