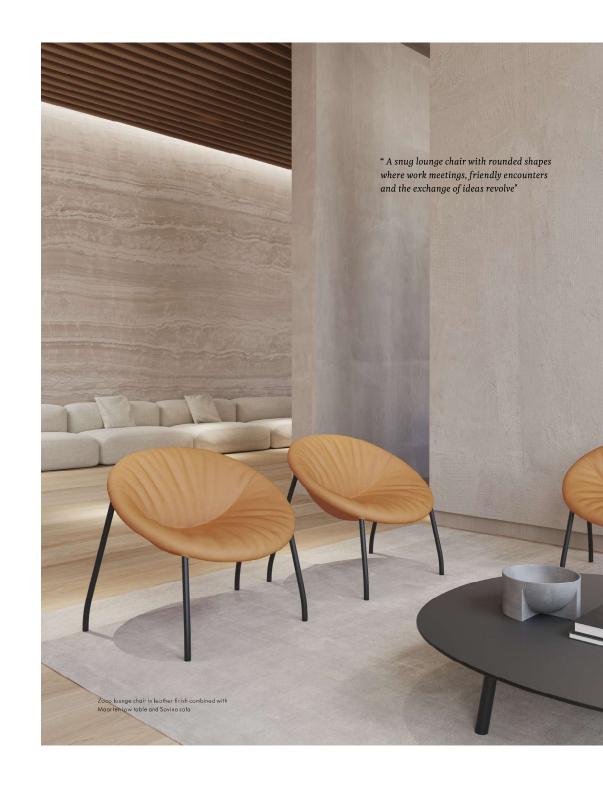

# ZOCO Collaboration made comfortable

Lounge chair designed by Victor Carrasco, 2023

Zoco pays tribute to the traditional markets held in Arabic countries, central hubs of collaboration between different cultures. An environment that fuses colors, textures and scents that connect people to each other, sparking creativity, interaction, and consensus. And this is what Zoco is all about, a very comfortable piece designed to inspire collaboration. A snug lounge chair with rounded shapes where work meetings, friendly encounters and

the exchange of ideas revolve. Its lightness and comfort encourage wellbeing and its practical optional casters help to carry it easily from one point to another, transforming spaces according to the needs of the moment. In addition, Zoco favors circular design as its optimized production process allows the upholstered components to be separated from the structure for the independent recycling when it has reached the end of its life cycle.