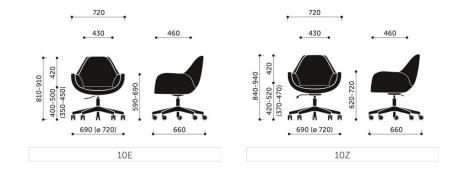

air, Economic mechanism

10Z - swivel armchair, Rocker mechanism

Rocker – adjustment of seat height, and the angle of inclination of the seat, with the possibility of blocking in upright position. Tilting the shell forwards eliminates pressure on

thighs.

**base** Five-star aluminium base.

Variants:

- chrome (polished aluminium)

- black (plastic)

- metallic (powder coated)

castors / glides

- hard castors (for soft floors)

- soft castors (for hard floors)

teflon glides (universal)

**shell** Metal frame; cold molded foam - density 75 kg/m3. Black upholstery - white stitching,

other colour of upholstery - black stitching.

net weight 10E - 13,0 kg

10Z - 12,0 kg

gross weight 10E - 17,5 kg

10Z - 16,5 kg

additional information Seat cushion.

\_PDF\_FOOTER 1/2

## **Dimensions**



WWW.INMIND.COM.GR

\_PDF\_FOOTER 2/2