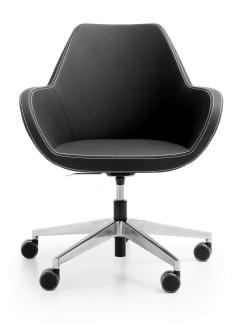

## Technical data

**product description** 10E - swivel armchair, Economic mechanism

10Z - swivel armchair, Rocker mechanism

Rocker – adjustment of seat height, and the angle of inclination of the seat, with the possibility of blocking in upright position. Tilting the shell forwards eliminates pressure on

thighs.

**base** Five-star aluminium base.

Variants:

- chrome (polished aluminium)

- black (plastic)

- metallic (powder coated)

castors / glides

- hard castors (for soft floors)

- soft castors (for hard floors)

teflon glides (universal)

**shell** Metal frame; cold molded foam - density 75 kg/m3. Black upholstery - white stitching,

other colour of upholstery - black stitching.

net weight 10E - 13,0 kg

10Z - 12,0 kg

gross weight 10E - 17,5 kg

10Z - 16,5 kg

additional information Seat cushion.

\_PDF\_FOOTER 1/2