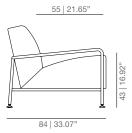

# inmind

thinking about project



Collection of one and two-seat armchairs designed in classic Bauhaus style.

Its compact proportions offering utmost comfort and steel frame with adjustable gliders make this collection a resounding success.

# viccarbe

# **DIMENSIONS**

## TA04 armchair



# TA08 armchair 2 seats





## TABR armchair





#### **TECHNICAL INFO**

Interior structure of the back and seat in solid wood. We use PEFC certified wood.

Expanded polyurethane foam in different densities.

Polyester fibre covering.

Structure in calibrated powder coated steel tube in thermoreinforced polyester in white and black. Natural oak armrests.

Fabric or leather.

Velour.

Anti-slip foot pads.

#### **FINISHES**

**UPHOLSTERY** 

Check upholstery samples.

STRUCTURE

Lacquered





White RAL 9003

Black RAL 9005

**ARMREST** 

Stained







Wenge



Cognac



Ash

# **CERTIFICATES**

UNE EN 15373:07







# viccarbe







# **PROYECTS**

AA Residence | Progetti | Veo Fondazione | Veuve Clicquot Milano | II Valencia Open 500 | Transvia Tours | Aeroporto di Saragozza | Tucci | Aeroporto Città del Mess