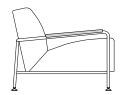

# inmind

thinking about project

Collection of one and two-seat armchairs designed in classic Bauhaus style.

Its compact proportions offering utmost comfort and steel frame with adjustable gliders make this collection a resounding success.

#### **TECHNICAL INFO**

Interior structure of the back and seat in solid wood. We use PEFC certified wood.

Expanded polyurethane foam in different densities.

Polyester fibre covering.

Structure in calibrated powder coated steel tube in thermoreinforced polyester in white and black. Natural oak armrests.

Fabric or leather.

Velour.

Anti-slip foot pads.