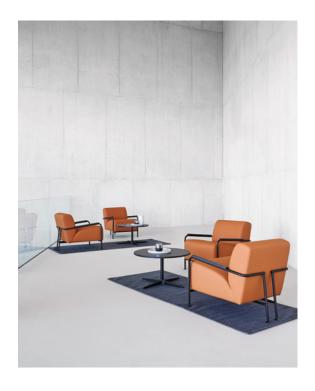

# inmind

thinking about project

Collection of one and two-seat armchairs designed in classic Bauhaus style.

Its compact proportions offering utmost comfort and steel frame with adjustable gliders make this collection a resounding success.