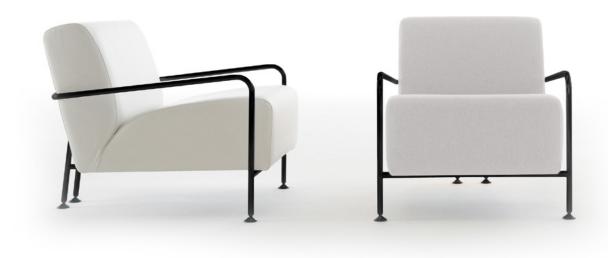

# inmind

thinking about project

Collection of one and two-seat armchairs designed in classic Bauhaus style.

Its compact proportions offering utmost comfort and steel frame with adjustable gliders make this collection a resounding success.