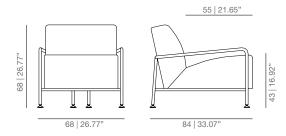

# inmind

thinking about project



Collection of one and two-seat armchairs designed in classic Bauhaus style.

Its compact proportions offering utmost comfort and steel frame with adjustable gliders make this collection a resounding success.

# viccarbe

# **DIMENSIONS**

## TA04 armchair



# TA08 armchair 2 seats





## TABR armchair





#### **TECHNICAL INFO**

Interior structure of the back and seat in solid wood. We use PEFC certified wood.

Expanded polyurethane foam in different densities.

Polyester fibre covering.

Structure in calibrated powder coated steel tube in thermoreinforced polyester in white and black. Natural oak armrests.

Fabric or leather.

Velour.

Anti-slip foot pads.

#### **FINISHES**

**UPHOLSTERY** 

Check upholstery samples.

STRUCTURE

Lacquered





White RAL 9003

Black RAL 9005

**ARMREST** 

Stained







Wenge



Cognac



Ash

# **CERTIFICATES**

UNE EN 15373:07







# viccarbe







# **PROYECTS**

AA Residence | Progetti | Veo Fondazione | Veuve Clicquot Milano | II Valencia Open 500 | Transvia Tours | Aeroporto di Saragozza | Tuc