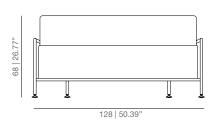

# inmind

thinking about project



Collection of one and two-seat armchairs designed in classic Bauhaus style.

Its compact proportions offering utmost comfort and steel frame with adjustable gliders make this collection a resounding success.

# viccarbe

# **DIMENSIONS**

## TA04 armchair



# TA08 armchair 2 seats





## TABR armchair





#### **TECHNICAL INFO**

Interior structure of the back and seat in solid wood. We use PEFC certified wood.

Expanded polyurethane foam in different densities.

Polyester fibre covering.

Structure in calibrated powder coated steel tube in thermoreinforced polyester in white and black. Natural oak armrests.

Fabric or leather.

Velour.

Anti-slip foot pads.

#### **FINISHES**

**UPHOLSTERY** 

Check upholstery samples.

STRUCTURE

Lacquered





White RAL 9003

Black RAL 9005

**ARMREST** 

Stained







Wenge



Cognac



Ash

# **CERTIFICATES**

UNE EN 15373:07







# viccarbe







# **PROYECTS**

AA Residence | Progetti | Veo Fondazione | Veuve Clicquot Milano | II Valencia Open 500 | Transvia Tours | Aeroporto di Saragozza | Tucci | Aeroporto Città del Me