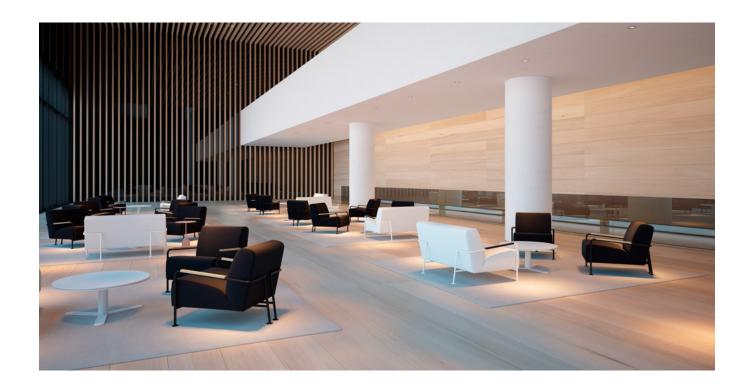

# inmind

thinking about project

Collection of one and two-seat armchairs designed in classic Bauhaus style.

Its compact proportions offering utmost comfort and steel frame with adjustable gliders make this collection a resounding success.