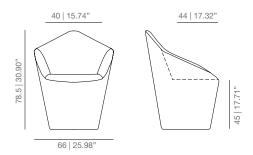

ly ten years of collaboration with Antonio Citterio as design director and design partner, signing products for many brands such as Axor-Hansgrohe, B&B Italia, Flos, Fusital, Guzzini, Iittala, Kartell, Metalco, Skantherm, Technogym or Vitra, Toan Nguyen founded his own design studio based in Milan in 2008.

Toan Nguyen Studio is a multidisciplinary Atelier focused on design development in many different design fields, from furniture to technological products, in partnership with leading international companies based in Italy, Germany, Switzerland, Spain and USA such as Accademia, Dedon, Moroso, Urmet Group, Varaschin, Viccarbe and Walter Knoll.

The Bellows Collection designed for Walter Knoll has won a Red Dot Design Award in 2010.

## viccarbe

### **DIMENSIONS**

### PE fixed armchair



### PEG swivel base armchair



### TECHNICAL INFO

Internal steel tube and sheet structure.
Undeformable moulded Fire Retardant polyurethane foam. (Certificates CAL117 and CL 1 IM).
Fabric or leather.

### **FINISHES**

UPHOLSTERY

Check upholstery samples.

### **CERTIFICATES**

UNE EN 15373:07 UNE EN 1022:05







# viccarbe







### **PROJECTS**

W Hotel | ViccarbeStudio | Crown Seaways Barco | Tokyo Science University | Edificio Feria Valencia | VALLILA Showroom | GlaxoSmithKline | Interiors INC | DZINE Showroom | Linea Los Ángeles | Buromodern | LP House I Auditorio de Palacios y Congresos de Castellón



# inmind