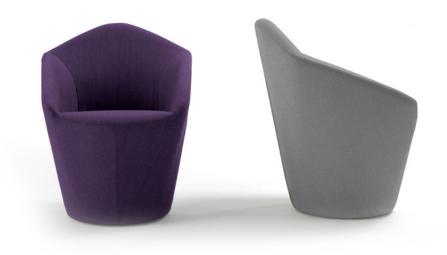

# inmind

thinking about project

An armchair with a strong personality and balanced proportions for the home and public spaces.

Featuring superior comfort, it is designed as a 73 cm standard table chair for the home, restaurants or as a guest chair in hotel and office waiting areas.

A swivel base with concealed base is also available.