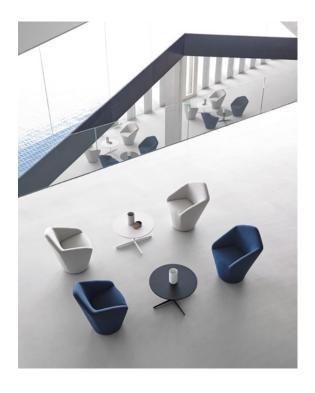

# inmind

thinking about project

An armchair with a strong personality and balanced proportions for the home and public spaces.

Featuring superior comfort, it is designed as a 73 cm standard table chair for the home, restaurants or as a guest chair in hotel and office waiting areas.

A swivel base with concealed base is also available.

### **PROJECTS**

W Hotel | ViccarbeStudio | Crown Seaways Barco | Tokyo Science University | Edificio Feria Valencia | VALLILA Showroom | GlaxoSmithKline | Interiors INC | DZINE Showroom | Linea Los Ángeles | Buromodern | LP House I Auditorio de Palacios y Congresos de Castellón