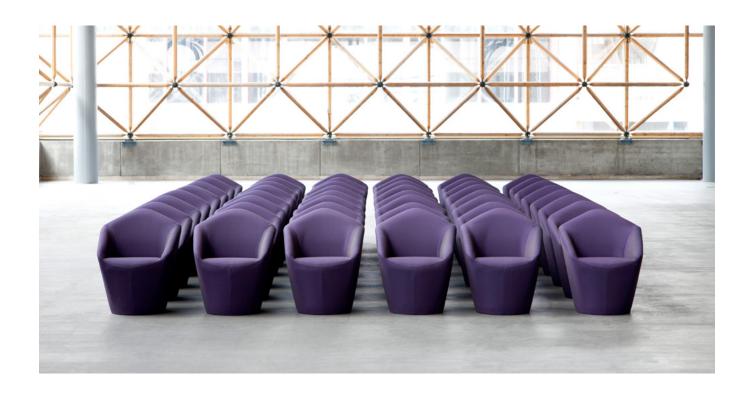

# inmind

thinking about project

An armchair with a strong personality and balanced proportions for the home and public spaces.

Featuring superior comfort, it is designed as a 73 cm standard table chair for the home, restaurants or as a guest chair in hotel and office waiting areas.

A swivel base with concealed base is also available.

### PE fixed armchair

### PEG swivel base armchair