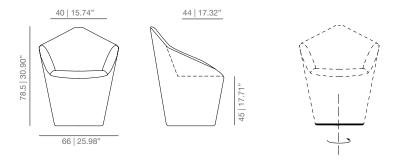

th Antonio Citterio as design director and design partner, signing products for many brands such as Axor-Hansgrohe, B&B Italia, Flos, Fusital, Guzzini, Iittala, Kartell, Metalco, Skantherm, Technogym or Vitra, Toan Nguyen founded his own design studio based in Milan in 2008.

Toan Nguyen Studio is a multidisciplinary Atelier focused on design development in many different design fields, from furniture to technological products, in partnership with leading international companies based in Italy, Germany, Switzerland, Spain and USA such as Accademia, Dedon, Moroso, Urmet Group, Varaschin, Viccarbe and Walter Knoll.

The Bellows Collection designed for Walter Knoll has won a Red Dot Design Award in 2010.

## viccarbe

### **DIMENSIONS**

### PE fixed armchair



### PEG swivel base armchair



### TECHNICAL INFO

Internal steel tube and sheet structure.
Undeformable moulded Fire Retardant polyurethane foam. (Certificates CAL117 and CL 1 IM).
Fabric or leather.

### **FINISHES**

UPHOLSTERY

Check upholstery samples.

### **CERTIFICATES**

UNE EN 15373:07 UNE EN 1022:05







# viccarbe







### **PROJECTS**

W Hotel | ViccarbeStudio | Crown Seaways Barco | Tokyo Science University | Edificio Feria Valencia | VALLILA Showroom | GlaxoSmithKline | Interiors INC | DZINE Showroom | Linea Los Ángeles | Buromodern | LP House I Auditorio de Palacios y Congresos de Castellón



# inmind