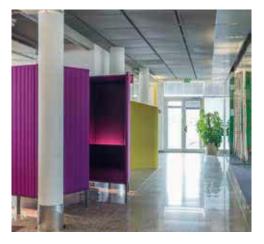

### **BuzziHive**

— by Alain Gilles

#### Temporary work and meeting space

An acoustic cocoon (inspired by train compartments) that ensures a private, three-person meeting room without losing contact with the surroundings.

BuzziHive can be used as a stand-alone element in any space. It can also be combined with other BuzziHives, creating a beehive effect.