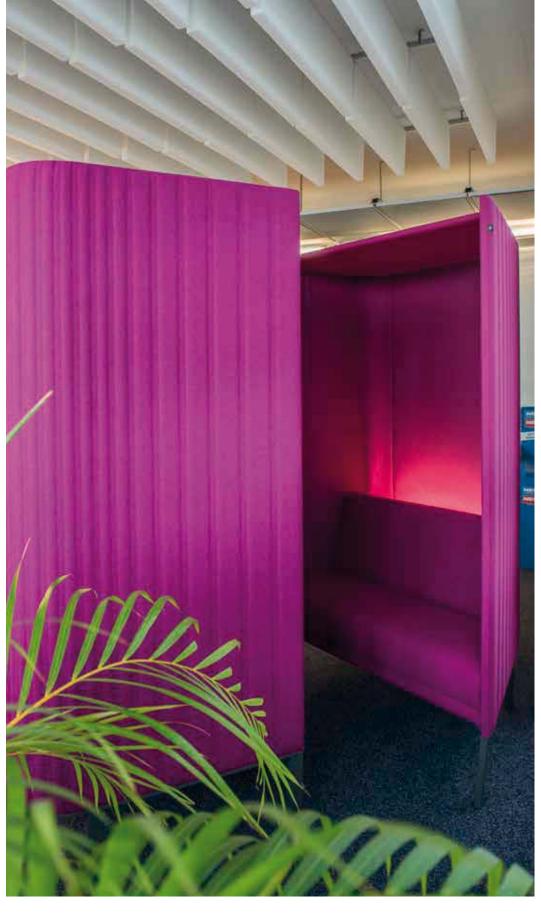

### **BuzziHive**

— by Alain Gilles

#### Temporary work and meeting space

An acoustic cocoon (inspired by train compartments) that ensures a private, three-person meeting room without losing contact with the surroundings.

BuzziHive can be used as a stand-alone element in any space. It can also be combined with other BuzziHives, creating a beehive effect.

#### **Options**

Bicolor LED Cushion