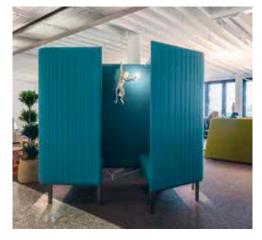

### **BuzziHive**

— by Alain Gilles

#### Temporary work and meeting space

An acoustic cocoon (inspired by train compartments) that ensures a private, three-person meeting room without losing contact with the surroundings.

BuzziHive can be used as a stand-alone element in any space. It can also be combined with other BuzziHives, creating a beehive effect.