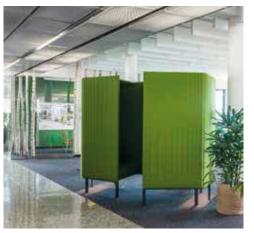

### **BuzziHive**

— by Alain Gilles

#### Temporary work and meeting space

An acoustic cocoon (inspired by train compartments) that ensures a private, three-person meeting room without losing contact with the surroundings.

BuzziHive can be used as a stand-alone element in any space. It can also be combined with other BuzziHives, creating a beehive effect.