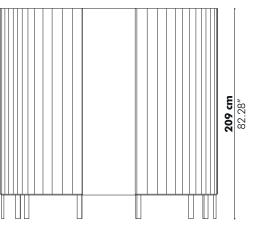

# inmind

thinking about project 138 — BuzziSpace Acoustic Furniture BuzziSpace BuzziHive — 139











### **BuzziHive**

— by Alain Gilles

#### Temporary work and meeting space

An acoustic cocoon (inspired by train compartments) that ensures a private, three-person meeting room without losing contact with the surroundings.

BuzziHive can be used as a stand-alone element in any space. It can also be combined with other BuzziHives, creating a beehive effect.

#### **Dimensions**





#### **Finishes**

Upholstery in fabric collections CAT A, B, C, D, E, F (check our application overview p. 250) 3D rib outside

#### **Options**

Bicolor LED Cushion

#### **Acoustics**





Absorption Attenuation

#### How to order

Fabric (CAT > collection > color)
Option



## inmind