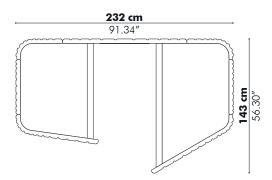

# inmind

thinking about project 138 — BuzziSpace Acoustic Furniture BuzziSpace BuzziHive — 139











### **BuzziHive**

— by Alain Gilles

#### Temporary work and meeting space

An acoustic cocoon (inspired by train compartments) that ensures a private, three-person meeting room without losing contact with the surroundings.

BuzziHive can be used as a stand-alone element in any space. It can also be combined with other BuzziHives, creating a beehive effect.

#### **Dimensions**





#### **Finishes**

Upholstery in fabric collections CAT A, B, C, D, E, F (check our application overview p. 250) 3D rib outside

#### **Options**

Bicolor LED Cushion

#### **Acoustics**





Absorption Attenuation

#### How to order

Fabric (CAT > collection > color)
Option



## inmind