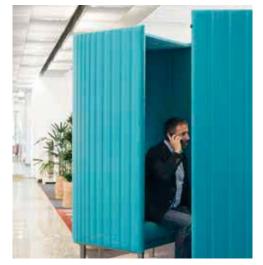

### **BuzziHive**

— by Alain Gilles

#### Temporary work and meeting space

An acoustic cocoon (inspired by train compartments) that ensures a private, three-person meeting room without losing contact with the surroundings.

BuzziHive can be used as a stand-alone element in any space. It can also be combined with other BuzziHives, creating a beehive effect.