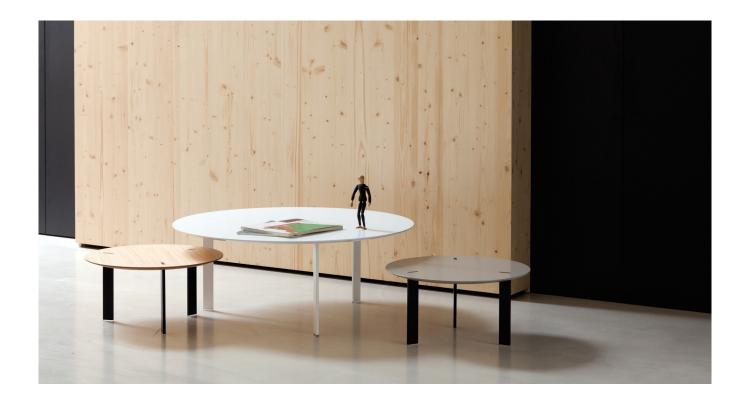

### RYUTARO by Víctor Carrasco

Occasional table designed in a minimalist distinctive style.

The steel legs are mortised through the top, creating an individual look. Thanks to the multiple finish options, the table can be used in numerous places, whether at home or in different architectural settings.

The tabletop is made of lacquered MDF or with an oak veneer in the various finishes offered by Viccarbe.

Different base and legs sizes available.