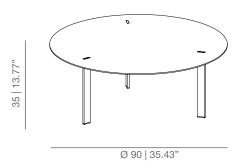

rial Design Engineering at the Polytechnic University of Valencia.

Shying away from trends and fads, he has developed and positioned international brands with remarkable added value, thanks to his passion for synthesis, sustainable growth and his pragmatic vision of the future.

Since 2007, he has been combining his position as strategic director of Viccarbe with that of Design Director for the prestigious American multinational Coalesse (Steelcase Inc.). Likewise, as an industrial designer, he has collaborated with numerous international companies such as Boffi, Glas Italia, Gandia Blasco, LZF, Vibia and Vaalva, among others.

He was the recipient of the Prince Felipe Award for Business Excellence in 2008.

## viccarbe

### **DIMENSIONS**

### RYD50H25 round 50



### RYD50H25 round 90



### RYD50H25 round 60





### **TECHNICAL INFO**

Tops in MDF lacquered or oak verneer with the finishes of our collection. Due to the fact that the wood used is natural, the finish may vary.

Legs in calibrated powder coated steel tube in thermoreinforced polyester in black, white with transparent injection polypropylene tips.

Different base and legs sizes available.

### **FINISHES**

### **STRUCTURE**





White RAL 9003

Black **RAL 9005** 

TOP

### Lacquered













White **RAL 9003** 

Black RAL 9005

Grey

Sand RAL 9006 NCS 3005Y50R RAL 8028

Tobacco

Smoke Grey **RAL 1019** 













Silver Red **RAL 9006 RAL 3001** 

Moustard **RAL 1012** 

Green **RAL 6007** 

Blue **RAL 5024** 

Bronze

Stained



oak







Wenge

Cognac

Ash

### **CERTIFICATES**







### vicca