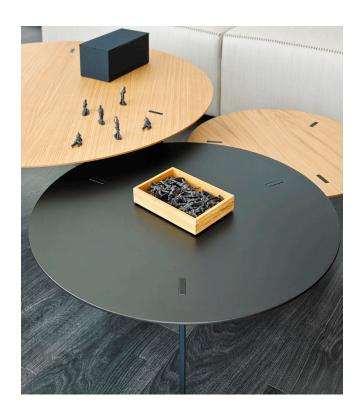

### RYUTARO by Víctor Carrasco

Occasional table designed in a minimalist distinctive style.

The steel legs are mortised through the top, creating an individual look. Thanks to the multiple finish options, the table can be used in numerous places, whether at home or in different architectural settings.

The tabletop is made of lacquered MDF or with an oak veneer in the various finishes offered by Viccarbe.