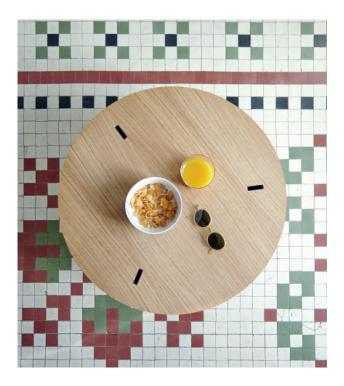

### RYUTARO by Víctor Carrasco

Occasional table designed in a minimalist distinctive style.

The steel legs are mortised through the top, creating an individual look. Thanks to the multiple finish options, the table can be used in numerous places, whether at home or in different architectural settings.

### RYD50H25 round 50

### RYD50H25 round 90

### RYD50H25 round 60