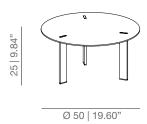

ating Cum Laude in Industrial Design Engineering at the Polytechnic University of Valencia.

Shying away from trends and fads, he has developed and positioned international brands with remarkable added value, thanks to his passion for synthesis, sustainable growth and his pragmatic vision of the future.

Since 2007, he has been combining his position as strategic director of Viccarbe with that of Design Director for the prestigious American multinational Coalesse (Steelcase Inc.). Likewise, as an industrial designer, he has collaborated with numerous international companies such as Boffi, Glas Italia, Gandia Blasco, LZF, Vibia and Vaalva, among others.

He was the recipient of the Prince Felipe Award for Business Excellence in 2008.

## viccarbe

### **DIMENSIONS**

### RYD50H25 round 50



### RYD50H25 round 90



### RYD50H25 round 60





### **TECHNICAL INFO**

Tops in MDF lacquered or oak verneer with the finishes of our collection. Due to the fact that the wood used is natural, the finish may vary.

Legs in calibrated powder coated steel tube in thermoreinforced polyester in black, white with transparent injection polypropylene tips.

Different base and legs sizes available.

### **FINISHES**

### **STRUCTURE**





White RAL 9003

Black **RAL 9005** 

TOP

### Lacquered













White **RAL 9003** 

Black RAL 9005

Grey

Sand RAL 9006 NCS 3005Y50R RAL 8028

Tobacco

Smoke Grey **RAL 1019** 













Silver Red **RAL 9006 RAL 3001** 

Moustard **RAL 1012** 

Green **RAL 6007** 

Blue **RAL 5024** 

Bronze

Stained



oak







Wenge

Cognac

Ash

### **CERTIF