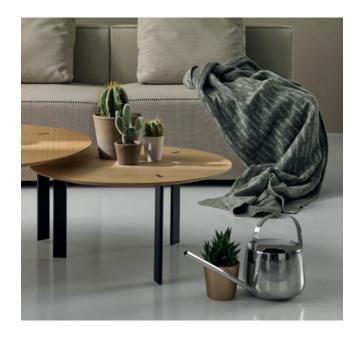

### RYUTARO by Víctor Carrasco

Occasional table designed in a minimalist distinctive style.

The steel legs are mortised through the top, creating an individual look. Thanks to the multiple finish options, the table can be used in numerous places, whether at home or in different architectural settings.

The tabletop is made of lacquered MDF or with an oak veneer in the various finishes offered by Viccarbe.