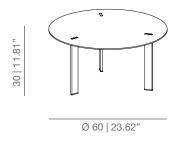

### **DIMENSIONS**

### RYD50H25 round 50

### RYD50H25 round 90

### RYD50H25 round 60

Different base and legs sizes available.