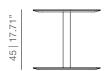

### **DIMENSIONS**

SE45S height 45 without strap

SE50 height 50 without strap

S45 height 45 with strap