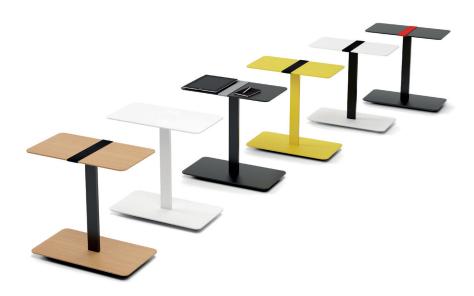

# inmind

thinking about project

Sculptural lightweight auxiliary table designed with a strap for easy movement.

Ideal for supporting your laptop or simply enjoying a cup of coffee, it comes in multiple finishes to naturally fit into any space.

The new round version of our bestseller is now available in the length of  $50~\rm cm$  and the height of  $50~\rm cm$ .

### **TECHNICAL INFO**

Lacquered MDF tops in the finishes of our collection.

Column in calibrated powder coated steel tube in thermoreinforced polyester.

Strap or belt produced in high-resistance technical fabric.

### **FINISHES**