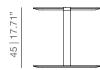

### **DIMENSIONS**

SE45S height 45 without strap

SE50 height 50 without strap

S45 height 45 with strap