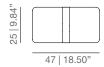

### **DIMENSIONS**

SE45S height 45 without strap

SE50 height 50 without strap

S45 height 45 with strap