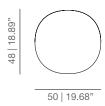

The new round version of our bestseller is now available in the length of  $50~\rm cm$  and the height of  $50~\rm cm$ .