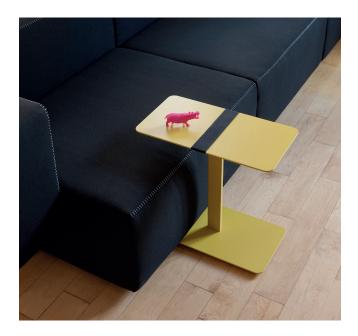

# inmind

thinking about project

Sculptural lightweight auxiliary table designed with a strap for easy movement.

Ideal for supporting your laptop or simply enjoying a cup of coffee, it comes in multiple finishes to naturally fit into any space.

The new round version of our bestseller is now available in the length of  $50~\rm cm$  and the height of  $50~\rm cm$ .

### **DIMENSIONS**

SE45S height 45 without strap

SE50 height 50 without strap

S45 height 45 with strap

### **TECHNICAL INFO**

Lacquered MDF tops in the finishes of our collection.

Column in calibrated powder coated steel tube in thermoreinforced polyester.

Strap or belt produced in high-resistance technical fabric.