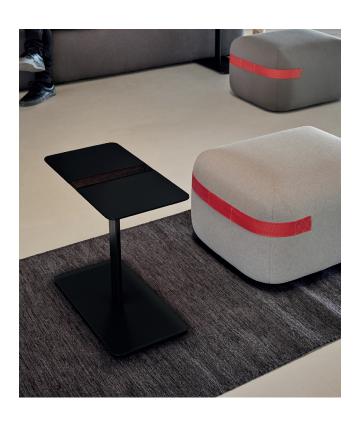

# inmind

thinking about project

Sculptural lightweight auxiliary table designed with a strap for easy movement.

Ideal for supporting your laptop or simply enjoying a cup of coffee, it comes in multiple finishes to naturally fit into any space.

### **TECHNICAL INFO**

Lacquered MDF tops in the finishes of our collection.

Column in calibrated powder coated steel tube in thermoreinforced polyester.

Strap or belt produced in high-resistance technical fabric.