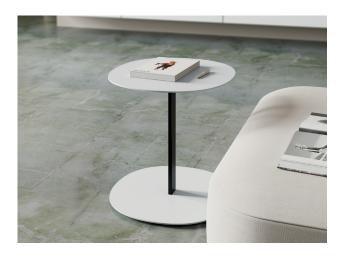

# inmind

thinking about project

Sculptural lightweight auxiliary table designed with a strap for easy movement.

Ideal for supporting your laptop or simply enjoying a cup of coffee, it comes in multiple finishes to naturally fit into any space.

The new round version of our bestseller is now available in the length of  $50~\rm cm$  and the height of  $50~\rm cm$ .