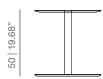

### **DIMENSIONS**

SE45S height 45 without strap

SE50 height 50 without strap

S45 height 45 with strap