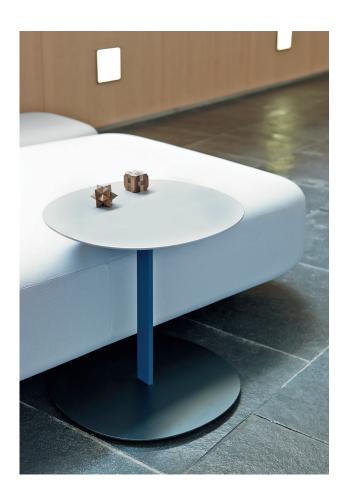

# inmind

thinking about project

Sculptural lightweight auxiliary table designed with a strap for easy movement.

Ideal for supporting your laptop or simply enjoying a cup of coffee, it comes in multiple finishes to naturally fit into any space.

### **DIMENSIONS**

SE45S height 45 without strap

SE50 height 50 without strap

S45 height 45 with strap