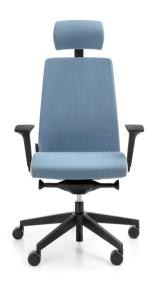

## Technical data

product versions 10S/10SL/10SFL/10ST/10STL - high backrest, upholstered both sides

11S/11SL/11SFL/11STL - high backrest, upholstered both sides, headrest

base Five-star base.

Variants:

- chrome (polished aluminium)

- black (plastic)

Synchro S - adjustment of seat height, synchronising mechanism with the possibility mechanism

to adjust the resilience of the backrest to the weight of the sitting person. The synchro mechanism can be locked in one of five positions.

Synchro SL - S mechanism with function of sliding seat. The synchro mechanism can be

locked in one of five positions.

Synchro SFL - SL mechanism with function of additional seat / backrest tilt The synchro

mechanism can be locked in one of four positions.

Synchro ST - adjustment of seat height, synchronising mechanism with automatic adjustment the resilience of the backrest to the weight of the sitting person. The self-

weighing synchro mechanism can be locked in the upright position.

Synchro STL - ST mechanism with function of sliding seat. The self-weighing synchro

mechanism can be locked in the upright position.

castors/glides - hard castors (for soft floors)

seat

- soft castors (for hard floors)

- teflon glides (universal)

Black plastic cover; deciduous plywood; cold molded foam - density 70 kg/m3. Option

of mixing two colours of the same fabric.

Both sides upholstered, flexible, height adjustable. Cold molded foam - density 120kg/m3. backrest

\_PDF\_FOOTER 1/2 Option: schukra - lumbar support depth adjustment. Option of mixing two colours of the same fabric.

armrests P61PU - Height adjustable armrest (range 80 mm), polyurethane pad.

P59PU - Height adjustable armrest (range 80 mm), sliding pad (+/- 50 mm) with span

option (+/- 30 mm). Colour of armrest frame: black.

net weight 10S/10SL/10SFL - 18,5 kg

10ST/10STL - 18,0 kg 11S/11SL/11SFL - 19,5 kg

11ST/11STL - 19,0 kg

gross weight 10S/10SL/10SFL - 22,5 kg

10ST/10STL - 22,0 kg 11S/11SL/11SFL - 23,5 kg 11ST/11STL - 23,0 kg